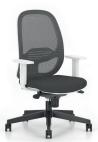

## **Mechanisms**

FS mechanism allows free tilting and floating, while the backrest can be locked in five positions. Optionally, the mechanism can be equipped with seat depth adjustment (FST version).

#### **Colours**

The base, armrests, seat and backrest are available in black or white, and they can be freely mixed and matched.