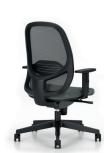

### **Armrests**

Armerests are height adjustable or optionally available with armerest pads front and back movement.

#### **Colours**

The base, armrests, seat and backrest are available in black or white, and they can be freely mixed and matched.