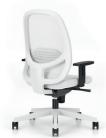

- The mechanism takes care of your spine and ensures the natural movement of your body.
- The mesh backrest provides excellent air circulation, while the lumbar support with manual height adjustment and a large seat improve the comfort of work.
- With the adjustable armrests, it is easy to place your arms at the desired height, thus relieving the shoulders.
- The chair will match any interior and can be personalised within broad range of finishes.
- Available in more than a dozen types of upholstery, including Rivet - a fabric made in 100% from recycled plastic bottles.

### **Armrests**

Armerests are height adjustable or optionally available with armerest pads front and back movement.

#### **Colours**

The base, armrests, seat and backrest are available in black or white, and they can be freely mixed and matched.