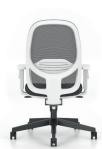

- The mechanism takes care of your spine and ensures the natural movement of your body.
- The mesh backrest provides excellent air circulation, while the lumbar support with manual height adjustment and a large seat improve the comfort of work.
- With the adjustable armrests, it is easy to place your arms at the desired height, thus relieving the shoulders.
- The chair will match any interior and can be personalised within broad range of finishes.
- Available in more than a dozen types of upholstery, including Rivet - a fabric made in 100% from recycled plastic bottles.

#### **Colours**

The base, armrests, seat and backrest are available in black or white, and they can be freely mixed and matched.