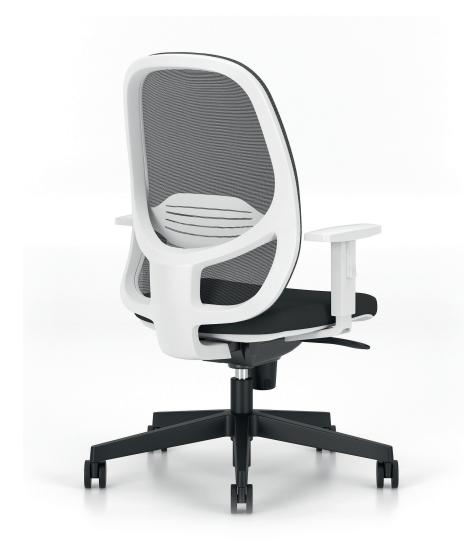

- The mechanism takes care of your spine and ensures the natural movement of your body.
- The mesh backrest provides excellent air circulation, while the lumbar support with manual height adjustment and a large seat improve the comfort of work.
- With the adjustable armrests, it is easy to place your arms at the desired height, thus relieving the shoulders.
- The chair will match any interior and can be personalised within broad range of finishes.
- Available in more than a dozen types of upholstery, including Rivet - a fabric made in 100% from recycled plastic bottles.

# Eggy for home and office

**Dimensions** 

Options

ELCOND

PISARNIŠKO POHIŠTVO

www.elcond.si 01/583 73 73

Weight 11,9 kg

### **Armrests**

Armerests are height adjustable or optionally available with armerest pads front and back movement.

#### **Colours**

The base, armrests, seat and backrest are available in black or white, and they can be freely mixed and matched.