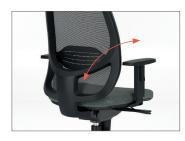

### **Armrests**

Armerests are height adjustable or optionally available with armerest pads front and back movement.