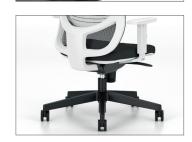

#### **Colours**

The base, armrests, seat and backrest are available in black or white, and they can be freely mixed and matched.