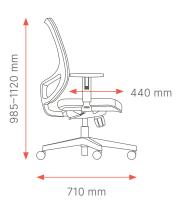

# Eggy for home and office

**Dimensions** 

Options

ELCOND

PISARNIŠKO POHIŠTVO

www.elcond.si 01/583 73 73

Weight 11,9 kg